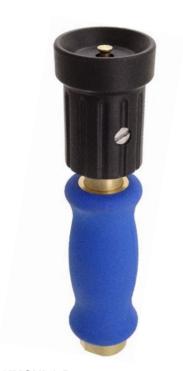

## Water-saving spray head

The water-saving spray head is ideal for longer cleaning jobs with a powerful spray and economical use of water. The turnable head allows you to accurately adjust the spray angle and then spray for a long time without effort. It is available in brass and stainless steel and is also available in combination with an ergonomic handle.

## Available models:

AKMSHHL1-BL (Brass)
AKRSHHL1-BL (Stainless steel)

**AKMSHL1-B** (Brass, head with blue grip GRIPML1-B)

**AKRSHL1-B** (Stainless steel, head with blue grip GRIPRL1-B)

All article numbers in **bold** are available from stock.