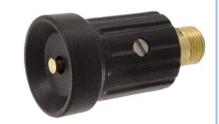

## Water-saving spray head

The water-saving spray head is ideal for longer cleaning jobs with a powerful spray and economical use of water. The turnable head allows you to accurately adjust the spray angle and then spray for a long time without effort. It is available in brass and stainless steel and is also available in combination with an ergonomic handle.

## Available models:

AKMSHHL1-BL (Brass)
AKRSHHL1-BL (Stainless steel)

**AKMSHL1-B** (Brass, head with blue grip GRIPML1-B)

**AKRSHL1-B** (Stainless steel, head with blue grip GRIPRL1-B)

All article numbers in **bold** are available from stock.