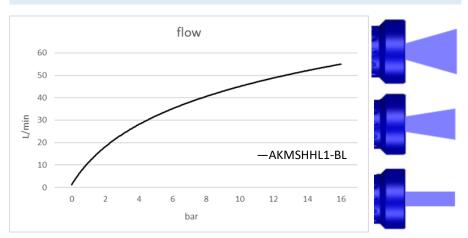

Water flow at fully opened nozzle, depending on pressure

A swivel coupling on a nozzle improves user-friendliness and extends the life of the hose. See the "swivel couplings" page for more information.