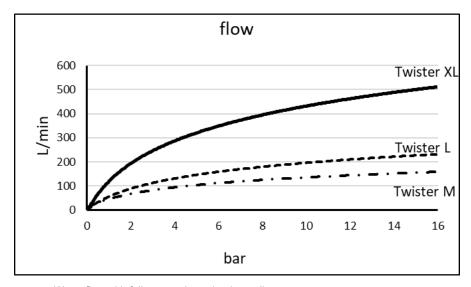

**Applications** 

cleaning, etc.

Although all materials can handle temperatures up to 60 °C, special precautions are recommended if hot water is used.

Water flow with fully opened nozzle, depending on pressure