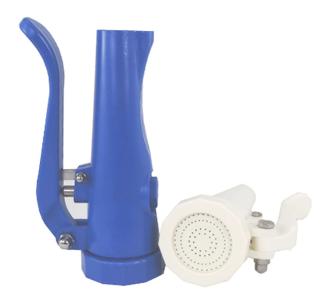

## **Plastic shower**

Ergonomically shaped, lightweight hand shower for rinsing meat, fish, vegetables, etc. The shower is made of polyamide with high resistance to chemicals. Its design makes it comfortable to hold and creates a good grip.

## **Technical specifications**

| Material body       | PA66             |
|---------------------|------------------|
| Seals               | EPDM (FDA)       |
| Connection          | 1/2" BSP female  |
| Maximum temperature | 80 °C            |
| Maximum pressure    | 8 bar            |
| Weight              | 260 g            |
| Dimensions          | 163 x 83 x 59 mm |