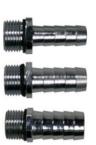

Although all materials can handle temperatures up to 80 °C, special precautions are recommended if hot water is used. **The shower is not suitable for steam!** 

| Article no. | Description         |
|-------------|---------------------|
| MESC013     | 13 mm x ½" BSP male |
| MESC016     | 16 mm x ½" BSP male |
| MESC019     | 19 mm x ½" BSP male |

Matching hose tails (brass chrome-plated) with EPDM O-ring for connecting the Shower. These can be ordered separately.