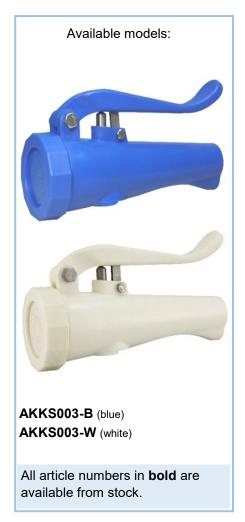

## **Plastic shower**

Ergonomically shaped, lightweight hand shower for rinsing meat, fish, vegetables, etc. The shower is made of polyamide with high resistance to chemicals. Its design makes it comfortable to hold and creates a good grip.