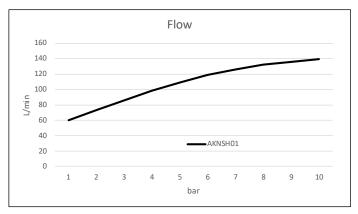

Although all materials can handle temperatures up to 50 °C, special precautions are recommended if hot water is used.

Water consumption at fully opened nozzle, depending on pressure

A swivel coupling on a gun improves user-friendliness and extends the life of the hose. See the "swivel couplings" section for more information.