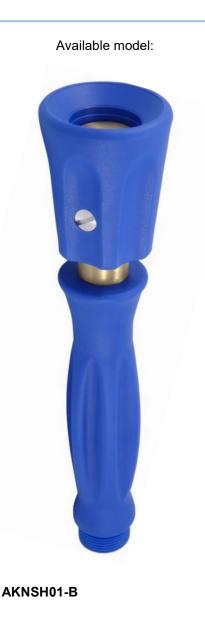

## Lightweight spray head

The lightweight spray head is a strong and easy-to-handle nozzle for cleaning and rinsing with high water capacity. This product is positioned alongside our metal, heavy duty nozzles and is aimed at users who value lower weight and/or price.

## **Technical Specifications**

- Only 245 grams in weight
- Length 239 mm
- Comfortable ergonomic handle
- Handle and head are made of blue polypropylene
- The nozzle is made of brass
- Maximum working pressure 10 bar
- Maximum temperature 50 °C
- Adjustable spray pattern, from wide (soft) to narrow (hard)
- The spray head can be openened and closed by turning the head
- Connection 3/4" BSP male thread