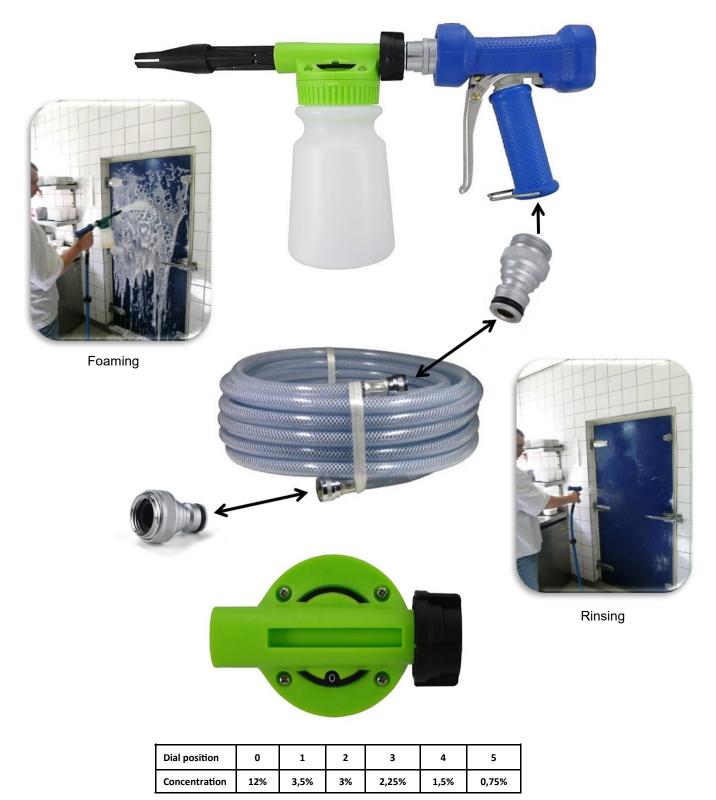

## Foam kit KITF01A

## You can get started right away

## Completely packed in sturdy cardboard box

An economical professional and practical set for efficient foaming, disinfecting and rinsing of small and mediumsized surfaces. Areas of application: commercial kitchens, butcher shops, supermarkets, saunas, etc.

The set includes all parts to get started immediately. You only need a tap to connect the supplied hose.

| Content of foam kit KITF01A |              |                                                                                                                                                                       |
|-----------------------------|--------------|-----------------------------------------------------------------------------------------------------------------------------------------------------------------------|
| Picture                     | Article no.  | Description                                                                                                                                                           |
|                             | AKNNA02-B    | Spray gun made of fibreglass-reinforced PA66. The<br>shaft of the nozzle has both an EPDM and a VITON<br>O-ring and is fitted with a chrome-plated adapter<br>outlet. |
|                             | TANKC01      | 1-litre gel/foam tank with foam lance, dispensing<br>head, suction nozzle and chrome-plated quick-<br>release coupling.                                               |
|                             | TANK01-D     | 1 litre gel/foam tank with lid.                                                                                                                                       |
|                             | PF13-15-44-C | 15 m PVC hose 12 mm with 2x NiTO CLICK quick coupling.                                                                                                                |
|                             | AK59640A3    | NiTO CLICK 1/2" chrome-plated adapter with 1/2"<br>BSP male thread.                                                                                                   |
|                             | AK5961GA3    | NiTO CLICK 1/2" chrome-plated adapter with 1/2" + 3/4" BSP and M22x1 female thread.                                                                                   |