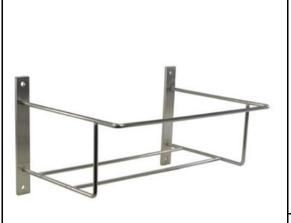

Article no.

**RECON25**: Stainless steel (304) container rack for one container of 25 litres. **RECON50**: Stainless steel (304) container rack for two containers of 25 litres.

## All dimensions are in mm

| Article no. | Α   | В   | C   | D   | E   |
|-------------|-----|-----|-----|-----|-----|
| RECON25     | 250 | 417 | 150 | 315 | 447 |
| RECON50     | 250 | 555 | 150 | 320 | 585 |