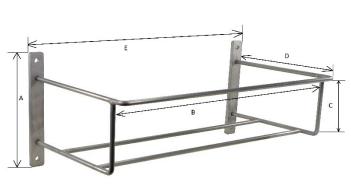

Article no.

**RECON25**: Stainless steel (304) container rack for one container of 25 litres. **RECON50**: Stainless steel (304) container rack for two containers of 25 litres.

## All dimensions are in mm

| Article no. | Α   | В   | C   | D   | E   |
|-------------|-----|-----|-----|-----|-----|
| RECON25     | 250 | 417 | 150 | 315 | 447 |
| RECON50     | 250 | 555 | 150 | 320 | 585 |