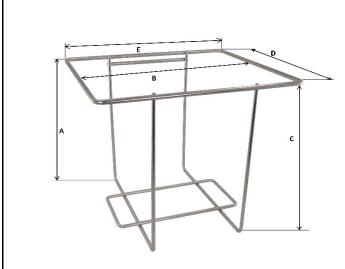

RECON20-30: Stainless steel (304) Container rack for containers of 20-30 litres.

All dimensions are in mm

| Article no. | Α   | В   | С   | D   | E   |
|-------------|-----|-----|-----|-----|-----|
| RECON20-30  | 260 | 300 | 250 | 260 | 315 |