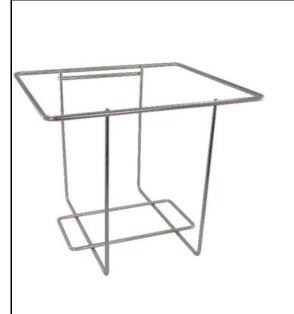

RECON20-30: Stainless steel (304) Container rack for containers of 20-30 litres.

All dimensions are in mm

| Article no. | Α   | В   | С   | D   | E   |
|-------------|-----|-----|-----|-----|-----|
| RECON20-30  | 260 | 300 | 250 | 260 | 315 |