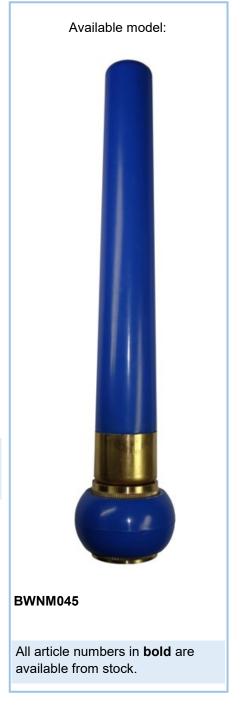

## **Blue Nozzle**

## **Technical Specifications**

- Available with 3/4" BSP female and flat seal
- Maximum pressure 10 bar
- Maximale temperature 65 °C
- Water flow: 13,5 l/min at 2,5 bar
- The nozzle is made of EPDM rubber in blue colour
- · The fittings are made of brass
- The length is 230 mm
- The diameter is 45 mm