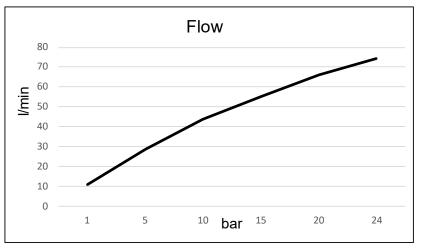

## The gun is not suitable for steam!

Water flow when trigger is fully squeezed, depending on pressure

A ball bearing swivel on a gun improves user-friendliness and extends the lifespan of the hose. See the "Swivel couplings" page for more information.