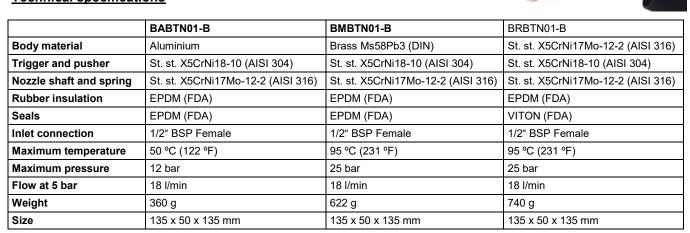

brass models have EPDM seals, the stainless steel model has Viton seals.

Of this compact model, we also have variants with the possibility of mounting a lance.

There are more models with the trigger at the rear. Look further in our catalogue.

A swivel on a gun inlet improves user-friendliness and extends hose life. See the "Swivel couplings" page for more information.



Water flow when trigger is fully squeezed, depending on pressure.



Variable jet

## BABTN01-B Aluminium BMBTN01-B Brass BRBTN01-B Stainless steel

Available models:

All article numbers in **bold** are available from stock.

Although all materials can handle temperatures up to 50/95 °C, special precautions are recommended if hot water is used.

The gun is not suitable for steam!

· ·

## **Technical specifications**