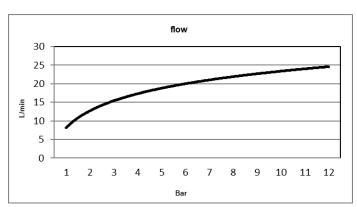

## Baby series cleaning guns

## Compact model with low water consumption

The Baby series pistols are compact and have the trigger at the rear of the grip. For users with small hands this is a suitable alternative. The clear red arrow indicates the jet direction. The aluminium and brass models have EPDM seals, the stainless steel model has Viton seals.

Of this compact model, we also have variants with the possibility of mounting a lance.

There are more models with the trigger at the rear. Look further in our catalogue.

A swivel on a gun inlet improves user-friendliness and extends hose life. See the "Swivel couplings" page for more information.



Water flow when trigger is fully squeezed, depending on pressure.



Variable jet

## BABTN01-B Aluminium BMBTN01-B Brass BRBTN01-B Stainless steel

Available models:

All article numbers in **bold** are available from stock.

Although all materials can handle temperatures up to 50/95 °C, special precautions are recommended if hot water is used.

The gun is not suitable for steam!

· ·

## **Technical specifications**